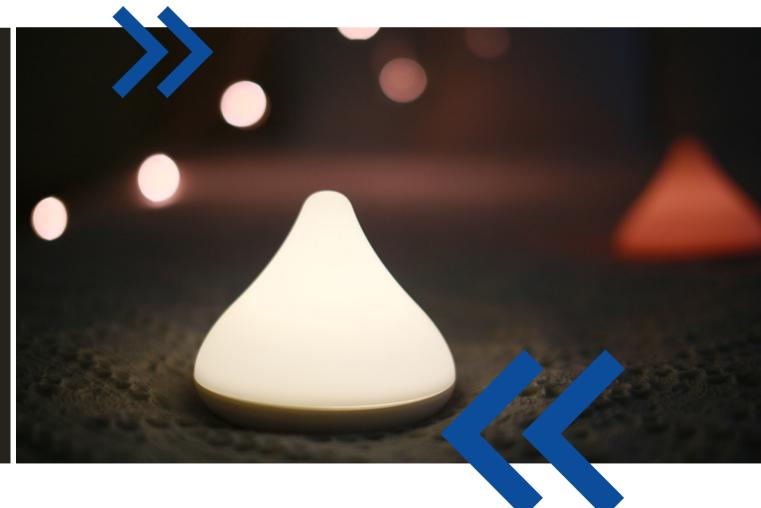

#### Always lighting up your life

三级光源 Three Levels of Brightness

Turn off

柔光 Muted Light

亮光 Bright Light

烛光 Candle Light

触拍指引 **Touch Control** 

间隔2秒 一

2 second later

间隔2秒 一

2 second later

轻拍感应 控制开关

轻拍一次 柔光模式 轻拍二次 亮光模式

light mode

Touch to enter bright

轻拍三次 烛光模式

Touch to enter candle light mode

Touch to turn on/off

Touch to enter muted light mode