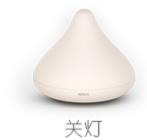

#### Always lighting up your life

三级光源 Three Levels of Brightness

Turn off

柔光 Muted Light

亮光 Bright Light

烛光 Candle Light

触拍指引 **Touch Control** 

间隔2秒 一

2 second later

间隔2秒 一

2 second later

轻拍感应 控制开关

轻拍一次 柔光模式 轻拍二次 亮光模式

light mode

Touch to enter bright

轻拍三次 烛光模式

Touch to enter candle light mode

Touch to turn on/off

Touch to enter muted light mode